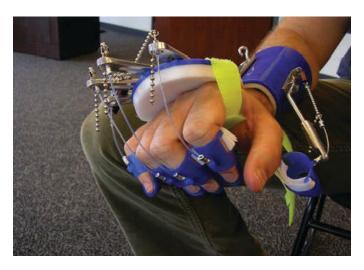

## Removing the SaeboFlex

1. Remove the Spring from the Thumb Mount located on the Forearm Shell.

2. Slide the thumb Digit Cap off the thumb

3. Re-attach the Spring to the Thumb Lead Mount.

4. Remove the Spring from the Hook on the Wrist Mount located on the Forearm Shell by turning the Hook counterclockwise.

5. Let the fingers curl into your palm.

6. Slide all four Digit Caps off of your fingers.

7. Locate the Spring and re-attach it onto the Hook on the Wrist Mount located on the Forearm Shell.

8. With both Springs re-attached, and the Digit Caps removed from the thumb and fingers, undo all 3 Straps (2 Forearm and 1 Hand Strap) and remove the *SaeboFlex*.