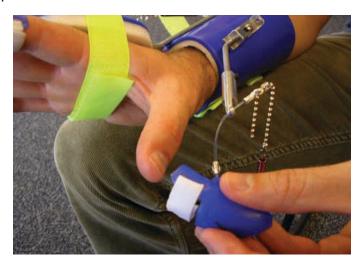

## Removing the SaeboFlex

1. Remove the Spring from the Thumb Mount located on the Forearm Shell.

2. Slide the thumb Digit Cap off the thumb

3. Re-attach the Spring to the Thumb Lead Mount.

4. Remove the Spring from the Hook on the Wrist Mount located on the Forearm Shell by turning the Hook counterclockwise.