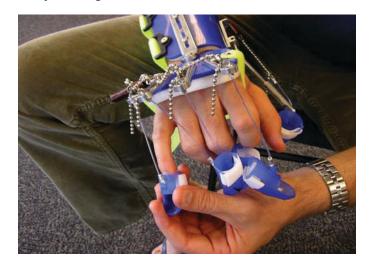

5. Let the fingers curl into your palm.

6. Slide all four Digit Caps off of your fingers.

7. Locate the Spring and re-attach it onto the Hook on the Wrist Mount located on the Forearm Shell.

8. With both Springs re-attached, and the Digit Caps removed from the thumb and fingers, undo all 3 Straps (2 Forearm and 1 Hand Strap) and remove the *SaeboFlex*.