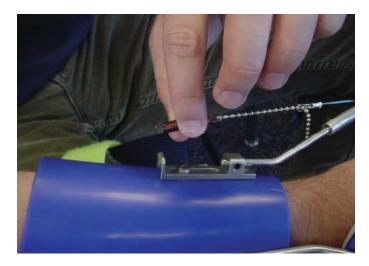

## Removing the SaeboFlex

1. Remove the Spring from the Thumb Mount located on the Forearm Shell.

2. Slide the thumb Digit Cap off the thumb

3. Re-attach the Spring to the Thumb Lead Mount.

4. Remove the Spring from the Hook on the Wrist Mount located on the Forearm Shell by turning the Hook counterclockwise.