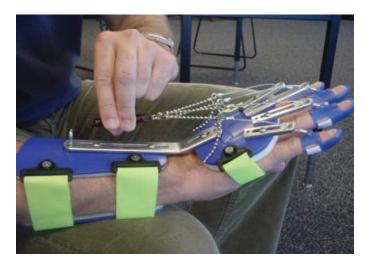

5. Let the fingers curl into your palm.

6. Slide all four Digit Caps off of your fingers.

7. Locate the Spring and re-attach it onto the Hook on the Wrist Mount located on the Forearm Shell.

8. With both Springs re-attached, and the Digit Caps removed from the thumb and fingers, undo all 3 Straps (2 Forearm and 1 Hand Strap) and remove the *SaeboFlex*.