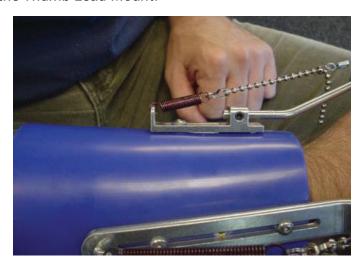

5. Let the fingers curl into your palm.

6. Slide all four Digit Caps off of your fingers.

7. Locate the Spring and re-attach it onto the Hook on the Wrist Mount located on the Forearm Shell.

8. With both Springs re-attached, and the Digit Caps removed from the thumb and fingers, undo all 3 Straps (2 Forearm and 1 Hand Strap) and remove the *SaeboFlex*.