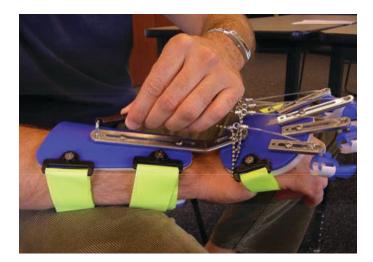

5. Let the fingers curl into your palm.

6. Slide all four Digit Caps off of your fingers.

7. Locate the Spring and re-attach it onto the Hook on the Wrist Mount located on the Forearm Shell.

8. With both Springs re-attached, and the Digit Caps removed from the thumb and fingers, undo all 3 Straps (2 Forearm and 1 Hand Strap) and remove the *SaeboFlex*.